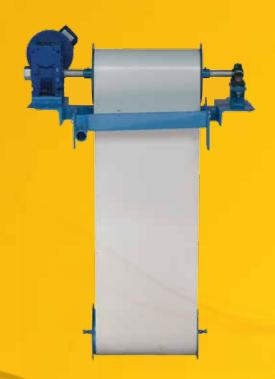

## Single Belt Skimmer Series

## **VH SBS Datasheet**

Standard 100 mm width x 1000 mm depth Belt Dimensions (upto 1000 mm) (upto 5000 mm)

No. of Belt 1

Oil Removal Capacity Upto 100 LPH

Drive 3 Phase, AC motor

Drive Power 1/4 HP or 1/2 HP

(Depending on Application)

Drive Make CGL/KIRLOSKAR/SIEMENS

REMI/MOTOVARIO/ Equivalent

Temperature of

Operation

Ambient to 60 °C (For High Temperature belt

upto 120 °C)

**MOC** of Wiper

Teflon (PTFE) / SS 304

**MOC** of Belt

Oleophilic Polymer/Stainless Steel 304/316/316L

(Depending on Application)

**MOC** of Frame

Mild Steel Powder Coated/Stainless Steel 304/316/316L

(Depending on Application)

MOC of Top and Bottom Roller

Mild Steel Powder Coated/Stainless Steel 304 (Depending on Application)

## NOTE:

- Please ensure minimum dipping depth of the disc/belt as in the drawing to ensure effective skimming of oil.
- Please position the equipment in the collection tank where the disturbance / turbulence due to flow of water is absent.
- Please provide enough clearence at the bottom of the tank to ensure slit or burr or hard particles do not rub or cling to the surface since the disc/belt and the wipers may get damaged.