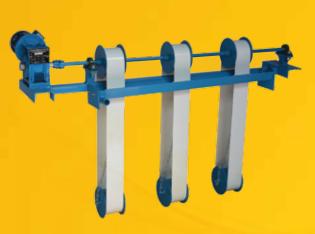

## Triple Belt Skimmer Series

**VH TBS Datasheet** 

Standard 100 mm width x 1000 mm depth Belt Dimensions (upto 1000 mm) (upto 5000 mm)

No. of Belt 3

Oil Removal Capacity Upto 300 LPH

Drive 3 Phase, AC motor

Drive Power 1/4 HP or 1/2 HP

(Depending on Application)

Drive Make CGL/KIRLOSKAR/SIEMENS

REMI/MOTOVARIO/ Equivalent

Temperature of

Operation u<sub>|</sub>

**MOC** of Wiper

MOC of Belt

MOC of Frame

MOC of Top and Bottom Roller

Ambient to 60 °C (For High Temperature belt

upto 120 °C)

Teflon (PTFE) / SS 304

Oleophilic Polymer/Stainless Steel 304/316/316L

(Depending on Application)

Mild Steel Powder Coated/Stainless Steel 304/316/316L

(Depending on Application)

Mild Steel Powder Coated/Stainless Steel 304

(Depending on Application)